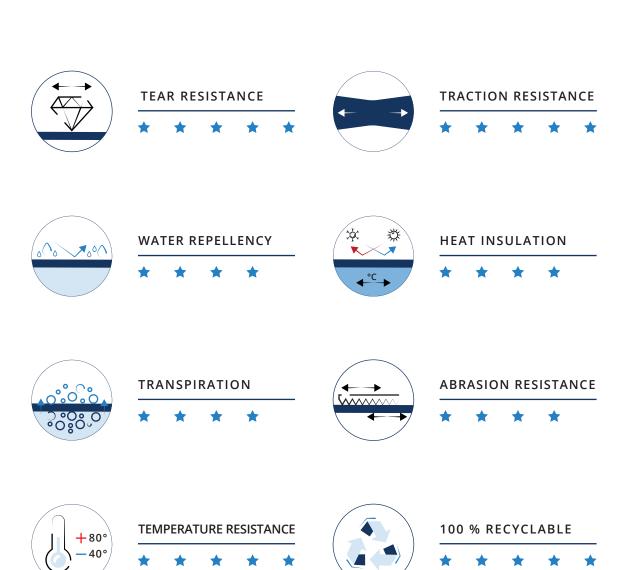

# PROPERTIES AND FEATURES

- Nonwoven weight: from 12 up to 150 g/m<sup>2</sup>
- High mechanical MD properties
- Excellent weight distribution
- Suitable for treatments and additives for special applications (hydrophilicity, anti UV, flame retardant, etc.)
- Excellent transpiration
- Water-repellent
- Temperature resistance: from -40° up to +80° C
- Protection against frost and excessive temperature variations
- Roll length and width: upon request
- Eco-compatible and recyclable